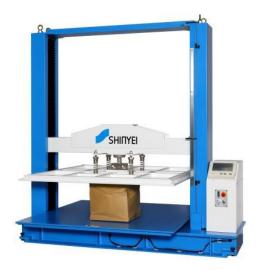

## **Compression Tester for Packaging** CT-1000, CT-1200

Corrugated box encounters static compression hazards during stack storage in a warehouse with long periods of time. To prevent issues such as bucking or collapse of stacked boxes, compression tests have to be performed.