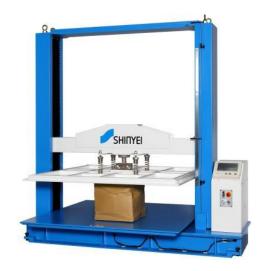

### **Compression Tester for Packaging** CT-1000, CT-1200

Corrugated box encounters static compression hazards during stack storage in a warehouse with long periods of time. To prevent issues such as bucking or collapse of stacked boxes, compression tests have to be performed.