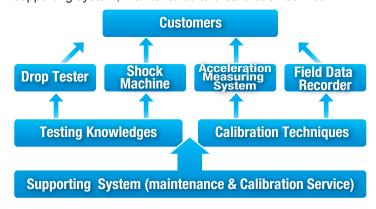

Shinyei Testing Machinery has been providing you the testing and measuring systems with high quality based on the accumulated drop/shock testing knowledges and calibration techniques in a long time. Moreover, for your safety and reliability testing, we will continue to provide you the supporting system, maintenance and calibration service.