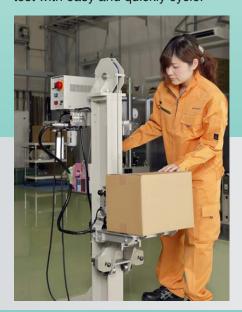

## Drop Tester for Packaged Freight

## DT-20e

Compact drop tester that can evaluate cushioning performance of your packaged freight for the packaging engineer. Those tests have been carried out only by hand.

## (3) Easy Operation

Simple operation for everyone can be leaded the drop test with easy and quickly cycle.

Test machine dimensions when installed 565<sub>mm</sub> × 400<sub>mm</sub>

**Drop Height Range** 

# Simple drop tester for compact packaged freight brings you the testing situation with easy in your site individually.