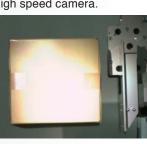

Drop table moves to rotate so quickly and release the package without any influence. Accuracy of drop test has been evaluated by a high speed camera.

**CE Marking MODEL** 

## **Effectiveness of Drop Tester**

Drop test by hand v.s. Drop test by tester

Shock pulse example by hand drop using dummy box.

Shock pulse example by DT-20e using dummy box.

In the drop test by hand, the shock acceleration has a large error at each testing and peak accelerations are small compared with the drop tester. It is significant result for packaging engineer since they might mislead their packaging design. Drop tester has been provided to conduct the drop test with accuracy.