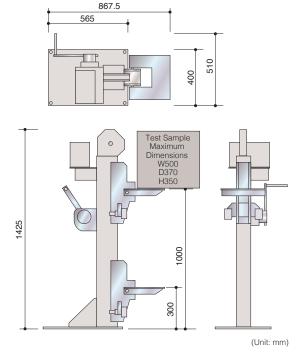

## (1) Compact

Compact tester without noisy model

Tester Height : 1425mm Installed Area : 565×400mm

## (2) For Compact Packaged Freight

Specialized drop test for compact packaged freight.

Specimen max-weight: 20kg

Specimen max-Size:

W500×D370×H350mm (Surface drop) Drop height range ∶ 300mm~1000m

## **Specification**

Specimen max-weight: 20kg

Specimen max-size: W500×D370×H350mm (at surface drop)

Drop height range: 300~1000mm

Hoisting: Manually Winch (with breaks)

Installed Area: 565×400 mm

Tester Weight: 100kg

## **Dimension**