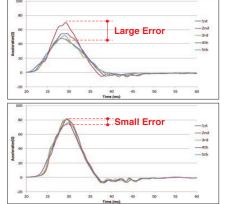

## **Effectiveness of Drop Tester**

Drop test by hand v.s. Drop test by tester

Shock pulse example by hand drop using dummy box.

Shock pulse example by DT-20e using dummy box.

In the drop test by hand, the shock acceleration has a large error at each testing and peak accelerations are small compared with the drop tester. It is significant result for packaging engineer since they might mislead their packaging design. Drop tester has been provided to conduct the drop test with accuracy.