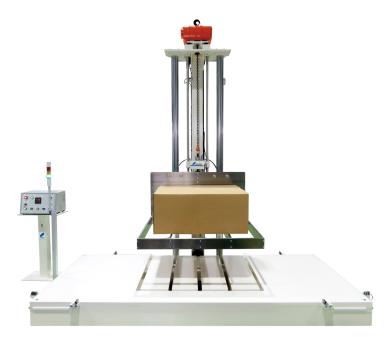

# **DROP TESTER**

**Drop Tester for Packaged Freight** 

#### DT-300

DT-300 can aid in providing basic test for package specifications including cushioned package design, selection in packaging materials, fragility of packaged contents, standard test of packaged freights (surfaces only), etc. It can be performed efficiently with a high level of accuracy.

### Features

- Free drop in precise posture
- Controlled drop height
- Anti-rebound drop table
- Safe operating conditions

## Specification

| •                        |                                           |
|--------------------------|-------------------------------------------|
| Model                    | DT-300                                    |
| Specimen max size (mm)   | W1600 × D1200 × H1500                     |
| Specimen max weight (kg) | 300                                       |
| Drop height range (mm)   | 50 ~ 1000                                 |
| Drop attitude            | Digital setup by a controller             |
| Drop height setting      | Digital setup by a controller             |
| Brake of lifting table   | Shock absorber and Counter-pressure brake |
| Size (mm)                | W1700 × D1800 × H2600                     |
| Capacity (kg)            | about 3600                                |
| Power supply             | AC200V, 3 phases, 7A                      |
| Air pressure (MPa)       | 0.7 or more                               |