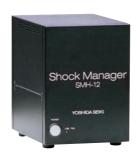

## Acceleration Measurement and Analysis Shock Manager System

(Hardwear:SMH-12, Softwear:SMS-500)

By combining the PST-300 pendulum shock testing machine and SM-500 acceleration measurement and analysis shock manager system(sold separately), and measurement of the drop/impact mechanism is made easier.