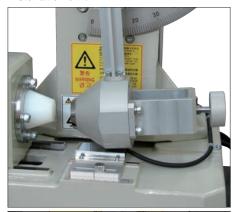

### The test sample holder and installation unit

\*The test sample holder can be custom made to fit a variety of different shapes of test samples. Ask a sales consultant for details.

#### Specification

Test sample table size : 100  $\, \phi \,$ 

Test sample maximum weight : 800g

Impact acceleration range: 50~50,000 m/s2 (5~5,000G)

Pulse duration range : 11~0.2ms Shock waveform : 1/2 sine wave

Pendulum turning radius : 300mm

Anti rebound mechanism : Mounted

Control system: Single-turn and auto cycle operation

Set count in auto cycle: 4 digits

One cycle in auto cycle: Maximum of 15 seconds

Electrical power supply: AC 100V, 1A