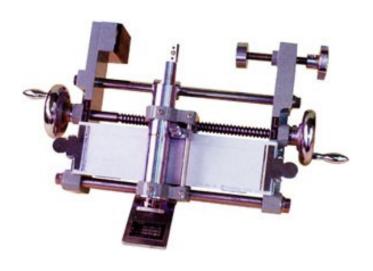

#### **Wheel Abrasion Tester**

TS-3D

TS-3D can record the wheel tread surface shape not only from wheels removed from the vehicle, but also from those still fitted in.

#### **Features**

- Easy and accurate fitting to wheel.
- Stylus and record pen are connected, so there is no error between original and recorded shapes.
- Recording pen uses a ballpoint pen readily available on the General market, so replacement is easy.