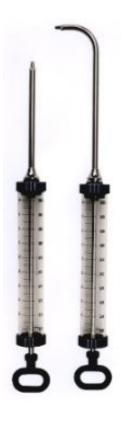

# **OS** series

Oil Syringe for Railway OS-A, OS-B

Scaled cylindrical Lubricator oil syringe OS, tips of the filler, offered in 2 types. Straight and curved type.

#### **Features**

- Hard transparent plastic pipe is used for the Lubricator.
- Amount of oil to lubricate the components is always supplied with a determined amount guided by the scale of the cylinder .

### **Specification**

| Model          | OS-A   | OS-B     |
|----------------|--------|----------|
| Filling shapes | curved | straight |
| Volume (cc)    | 200    |          |