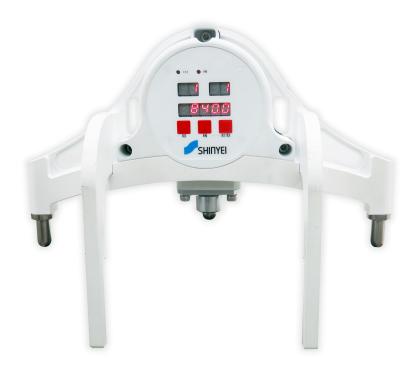

# **TY-50D**

For the operation safety of trains, the diameter of the tire is a critical parameter to be maintained. TY-50D with 7seq LED display is simple in construction to measure the diameter of wheel. Also the magnets can attaches to wheel supports easy to measure.

#### **Features**

· Wheel diameter can be calculated from 3 inner diameter position of wheel

· LED display with double side makes easy to check the measurement result

Measurement support by magnet